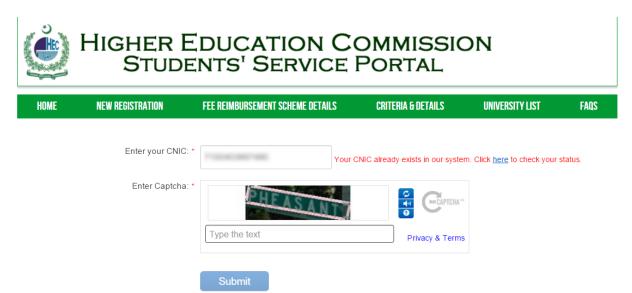

(ii) You will see the following screen, if your CNIC already exists in the system

Step 4: Complete the form by filling the required fields

| HIGHER EDUCATION COMMISSION<br>STUDENTS' SERVICE PORTAL |                       |                                  |        |                      |                 |      |
|---------------------------------------------------------|-----------------------|----------------------------------|--------|----------------------|-----------------|------|
| HOME N                                                  | EW REGISTRATION       | FEE REIMBURSEMENT SCHEME DETAILS | CRI    | ITERIA & DETAILS     | UNIVERSITY LIST | FAQS |
| New Student Re                                          | gistration for Fee Re | imbursement Scheme               |        |                      |                 |      |
| Personal Information                                    | Academic Information  | Verification                     |        |                      |                 |      |
|                                                         | Student's CNIC *      | 3836836386389                    |        |                      |                 |      |
|                                                         | Name *                | Enter your full name             |        | Complete all th      |                 |      |
|                                                         | Father's Name *       | Enter father's name              |        |                      |                 |      |
|                                                         | Date of Birth *       | Day • Month • Year               | •      |                      |                 |      |
|                                                         | Gender *              | Select Gender                    | T      |                      |                 |      |
|                                                         | Province *            | Select Domicile Province         | T      |                      |                 |      |
|                                                         | Domicile District *   | Select Domicile District         | T      |                      |                 |      |
| Postal Address(optional)                                |                       | Enter your postal address        |        |                      |                 |      |
|                                                         | City of Residence *   | Select City                      | T      |                      |                 |      |
|                                                         | Employment Status *   | Are you employed somewhere?      | T      | Please select your j | ob status       |      |
|                                                         |                       | Click here to proceed            | er com | pleting the details, | Click here      |      |